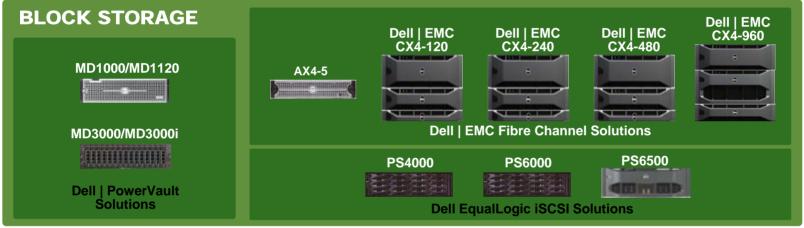

#### **DELL STORAGE OPTIONS**

### **DELL | EMC STORAGE FAMILY**

Performance

**AX4-5** 

- 4 to 60 Drives
- 2 GB cache
- 4 x FC or iSCSI
- SAS/SATA disks

CX4-120

- 5 to 120 Drives
- 6GB memory
- 6 UltraFlex modules
- FC & iSCSI

CX4-240

- 5 to 240 Drives
- 8GB memory
- 8 UltraFlex modules
- FC & iSCSI

**Expandability** 

CX4-480

- 5 to 480 Drives
- 16GB memory
- 10 UltraFlex modules
- Flash Drives (SSD)
- FC & iSCSI

CX4-960

- 5 to 960 Drives
- 32GB memory
- 12 UltraFlex modules
- Flash Drives (SSD)
- FC & iSCSI