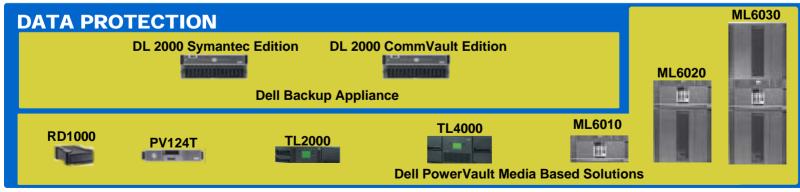

erEdge T105 1S/2 Drive Opteron



PowerEdge T610 2S/8 Drive **Quad Core Xeon 5500** 



PowerEdge T300 1S/4 Drive **Quad Core Xeon** 



PowerEdge T710 2S/8 Drive **Quad Core Xeon 5500** 

## SERVER

BLADE



PowerEdge M1000e 2P/4P 8/16-blade Quad Core Xeon 5500 or 6 Core Opteron

#### 

PowerEdge R200 1U/1S/ 2 Drive **Quad Core Xeon** 



PowerEdge R300 1U/1S/ 2 Drive **Quad Core Xeon** 



PowerEdge R410 1U/2S/4 Drive Quad Core Xeon 5500



PowerEdge R610 1U/2S/6 Drive **Quad Core Xeon 5500** 



PowerEdge R710 2U/2S/8 Drive Quad Core Xeon 5500



PowerEdge 2970 2U/2S/8 Drive Up to 6 Core Opteron



PowerEdge R805 2U/2S/2 Drive Up to 6 Core Opteron



PowerEdge R900 4U/4S/8 Drive Up to 6 Core Xeon



PowerEdge R905 4U/4S/8 Drive Up to 6 Core Opteron



#### **DELL STORAGE OPTIONS**















### **DELL | EMC STORAGE FAMILY**



Performance

**AX4-5** 



- 4 to 60 Drives
- 2 GB cache
- 4 x FC or iSCSI
- SAS/SATA disks

CX4-120



- 5 to 120 Drives
- 6GB memory
- 6 UltraFlex modules
- FC & iSCSI

CX4-240



- 5 to 240 Drives
- 8GB memory
- 8 UltraFlex modules
- FC & iSCSI

**Expandability** 

CX4-480



- 5 to 480 Drives
- 16GB memory
- 10 UltraFlex modules
- Flash Drives (SSD)
- FC & iSCSI

CX4-960



- 5 to 960 Drives
- 32GB memory
- 12 UltraFlex modules
- Flash Drives (SSD)
- FC & iSCSI



**OUR BEST PRODUCT LINE-UP EVER** 









OptiPlex Desktops



Studio Hybrid Desktops



Inspiron Mini









Software

Latitude XT Tablet

PowerEdge Servers





Precision

Mobile



Dell/EMC & EqualLogic Storage



### Dell welcomes







&

### DELL SIMPLIFY IT



### **T